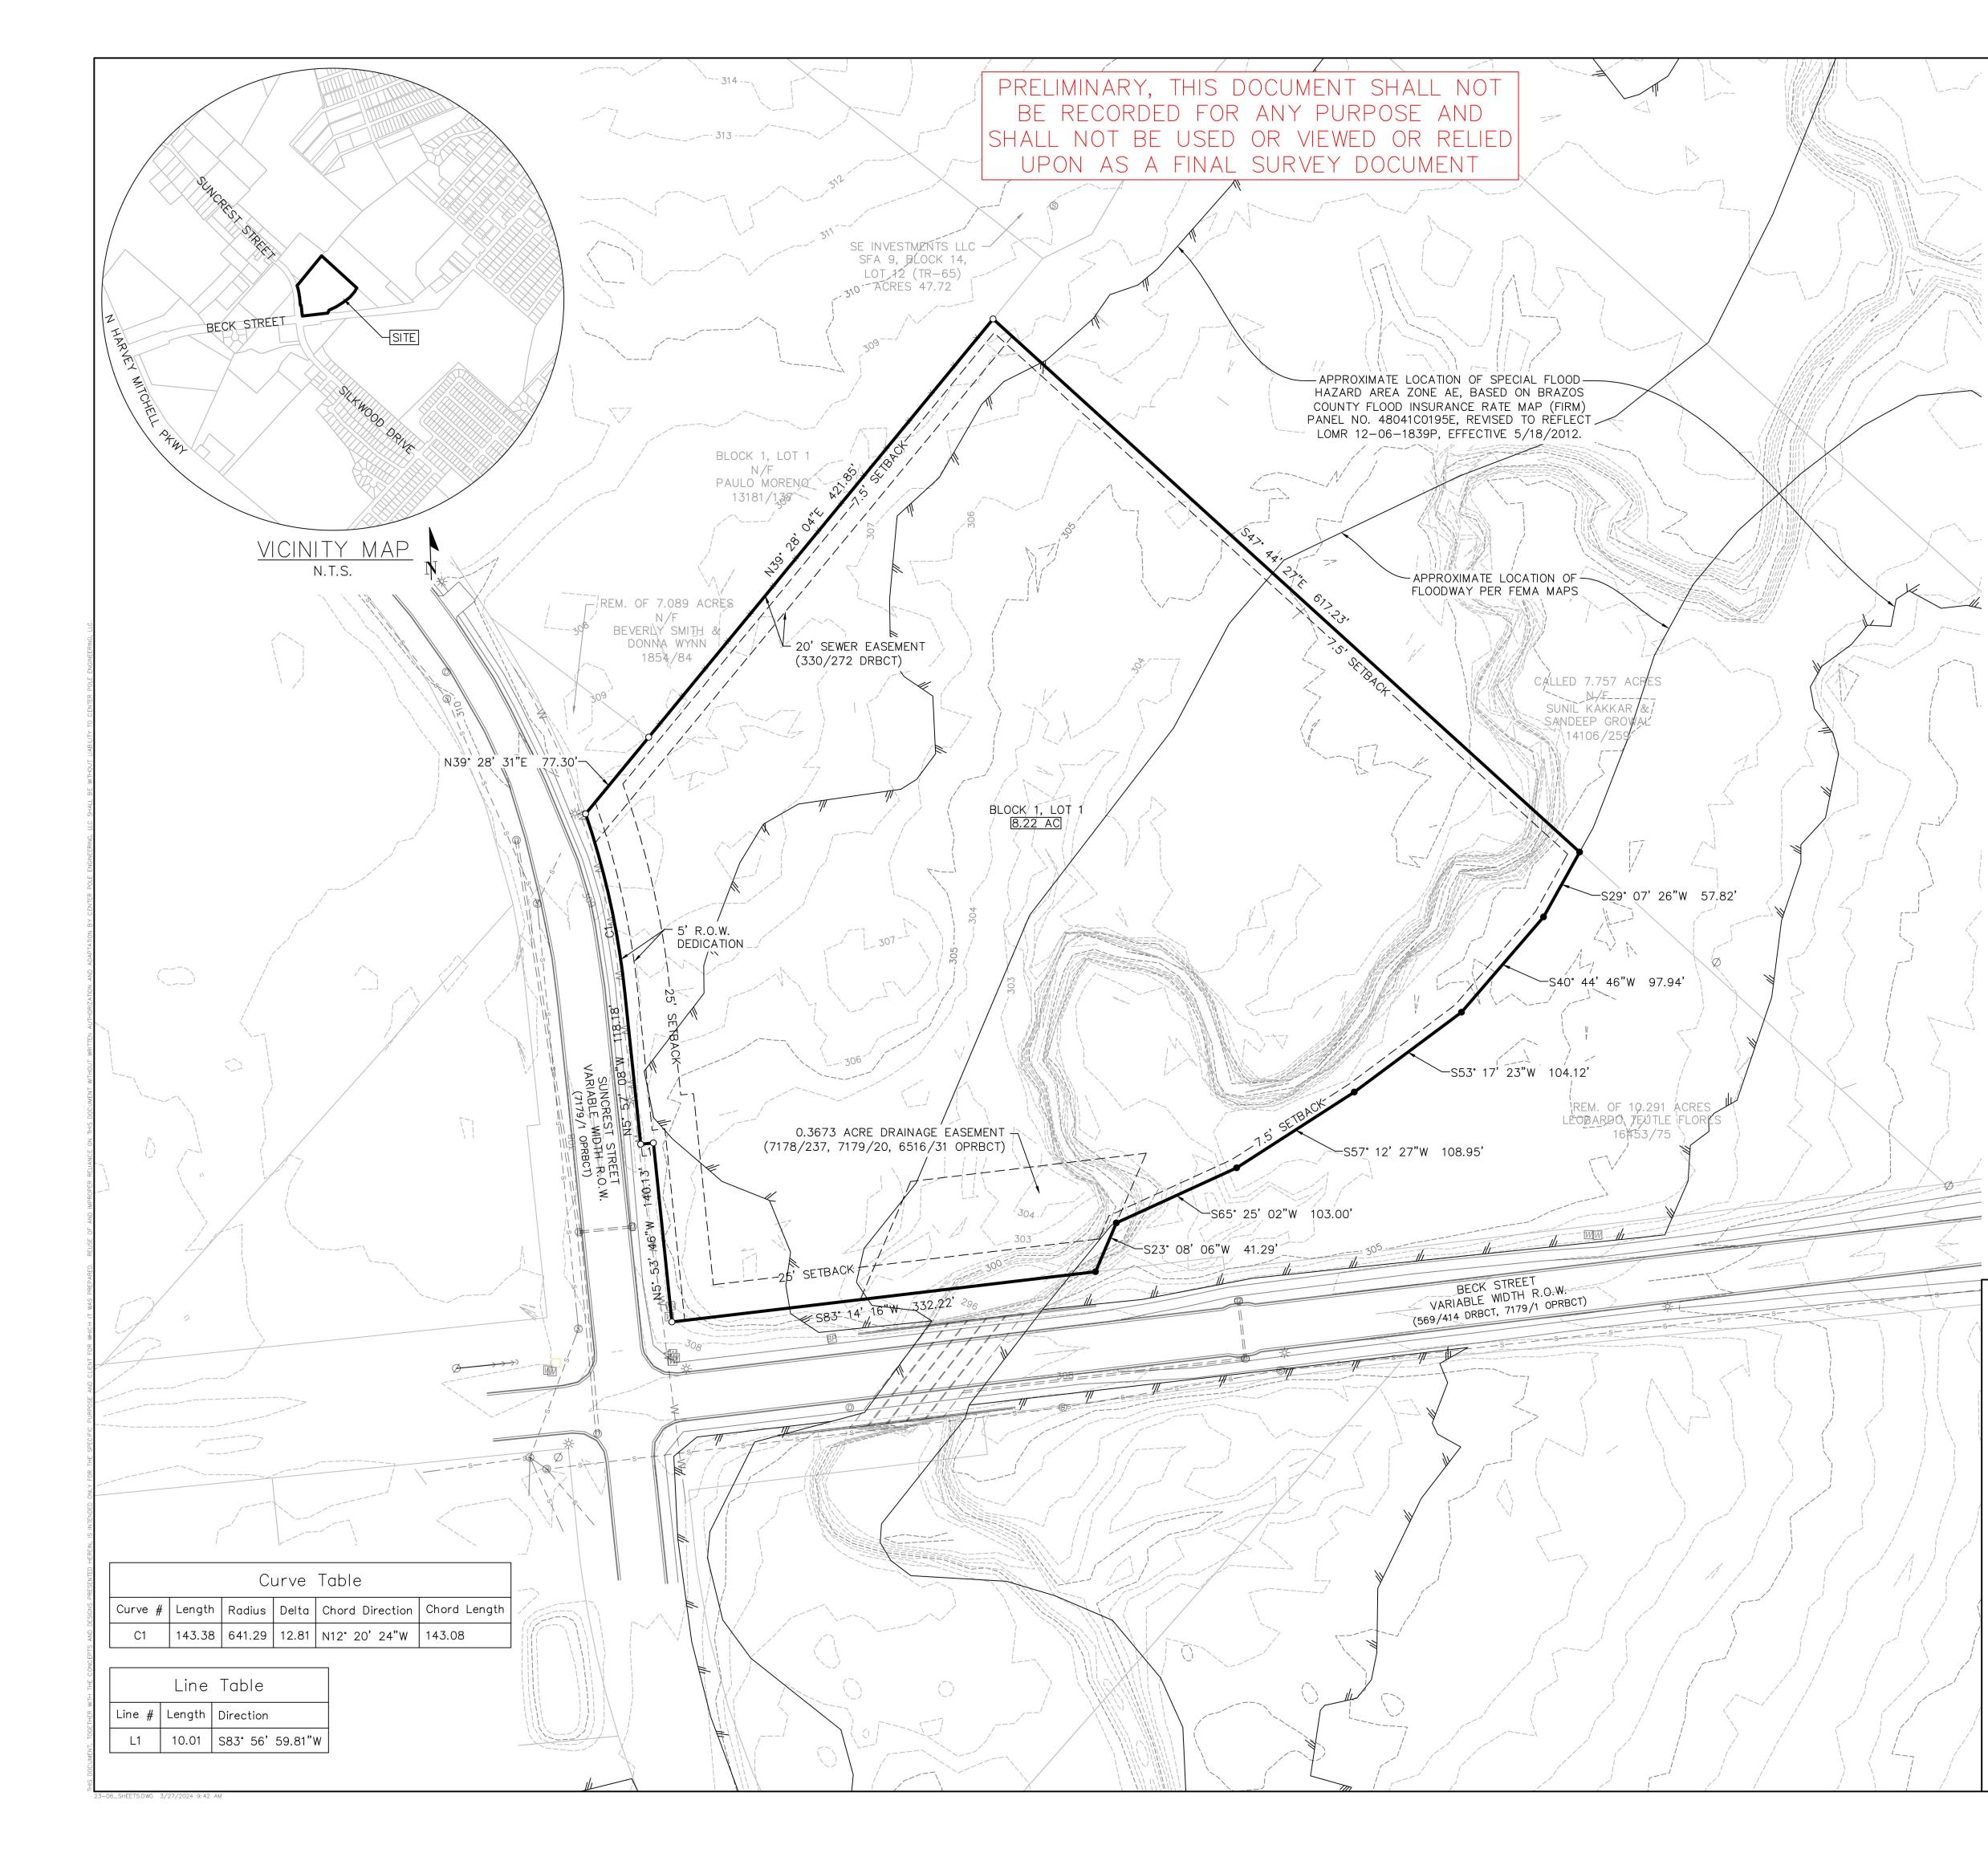

## <u>NOTES</u>

- 1. BEARING SYSTEM SHOWN HEREON IS BASED ON THE TEXAS COORDINATE SYSTEM OF 1983, CENTRAL ZONE (4203).
- 2. A PORTION OF THIS TRACT LIES WITHIN FLOOD ZONE 'X' UNSHADED, 'X' SHADED, AND 'AE' AND DOES PARTIALLY LIE WITHIN A SPECIAL FLOOD HAZARD AREA SUBJECT TO THE 1% ANNUAL CHANCE FLOOD (100-YEAR FLOODPLAIN) ACCORDING TO THE BRAZOS COUNTY FLOOD INSURANCE RATE MAP (FIRM) PANEL NO. 48041C0195E, 0 30' 60' 90 REVISED TO REFLECT LOMR 12-06-1839P, EFFECTIVE 5/18/2012. 3. ALL MINIMUM BUILDING SETBACKS SHALL BE IN ACCORDANCE WITH THE CITY OF
- BRYAN CODE OF ORDINANCES. 4. ALL UTILITIES SHOWN ARE APPROXIMATE LOCATIONS.
- 5. THE PROPERTY IS ZONED RETAIL C-2.
- 6. THE PROPERTY PROPOSED USE IS SOCCER FIELDS WITH PARKING. 7. CONTOURS WITHIN THE PROPERTY BOUNDARY ARE FROM SURVEY DATA.

8. WHERE ELECTRIC FACILITIES ARE INSTALLED, BTU HAS THE RIGHT TO INSTALL, OPERATE, RELOCATE, CONSTRUCT, RECONSTRUCT, ADD TO, MAINTAIN, INSPECT, PATROL, ENLARGE, REPAIR, REMOVE AND REPLACE SAID FÁCILITIES UPON, OVER, UNDER, AND ACROSS THE PROPERTY INCLUDED IN THE PUE, AND THE RIGHT OF INGRESS AND EGRESS ON PROPERTY ADJACENT TO THE PUE TO ACCESS ELECTRIC FACILITIES.

- 9. THE FOLLOWING EASEMENTS APPLY:
  - CITY OF BRYAN 7178/237, 7179/20, 6516/31 CITY OF BRYAN 330/272
  - CITY OF BRYAN 569/414, 7179/1
  - CITY OF BRYAN 7179/1

## <u>LEGEND</u>

| DRBCT   | DEED RECORDS OF BRAZOS COUNTY, TEXAS            |
|---------|-------------------------------------------------|
| OPRBCT  | OFFICIAL PUBLIC RECORDS OF BRAZOS COUNTY, TEXAS |
| 123/456 | VOLUME AND PAGE FROM PUBLIC COUNTY RECORDS      |
| N/F     | NOW OR FORMERLY                                 |
| ( )     | RECORD INFORMATION                              |
| 0       | FOUND IRON PIN                                  |
| •       | SET IRON PIN                                    |
|         |                                                 |

## PUEBLA SOCCER COMPLEX

BLOCK 1, LOT 1 8.22 ACRES STEPHEN F. AUSTIN LEAGUE NO. 9, ABSTRACT 62 BRAZOS COUNTY, TEXAS

MARCH 2024

OWNER/DEVELOPER

LEOBARDO TEUTLE FLORES 1008 WELLINGTON AVE BRYAN, TX 77803 (979) 739-0035